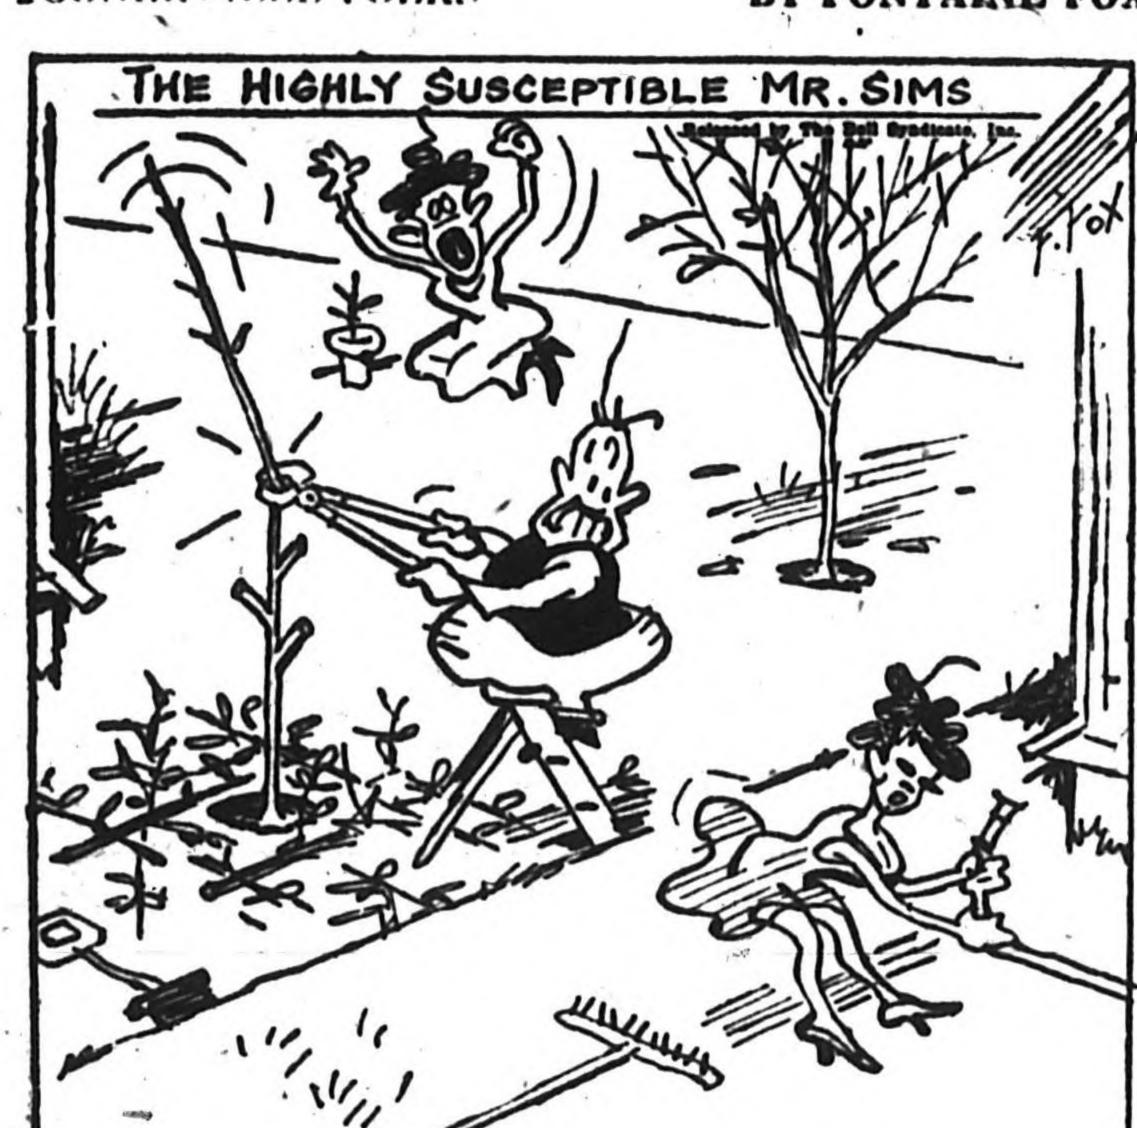

TOONERVILLE FOLKS BY FONTAINE FOX

the family.

Hostess—Which one?

Give to no organization un-

I've got to shave again. Everything's going up, even the price of brides in Papua, now quoted at up to \$559. First Hunter-I'll bet you don't